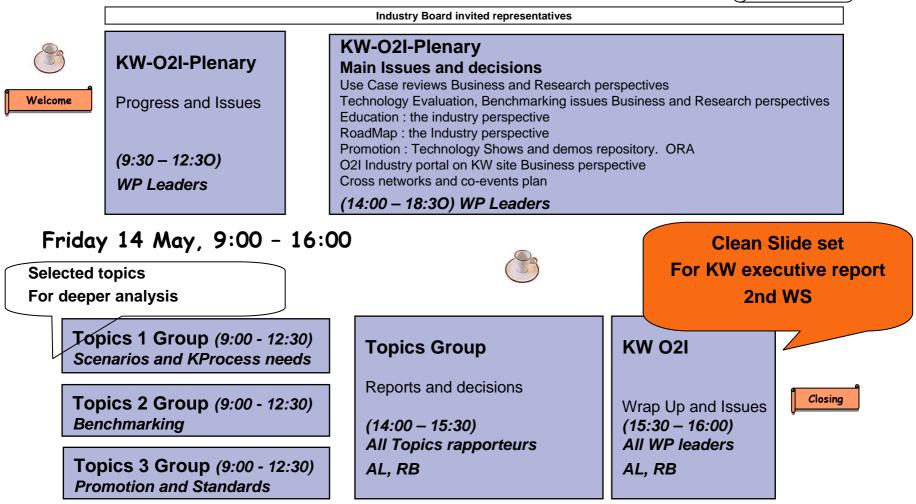

Industrial Applications Needs



### KnowledgeWeb Outreach to Industry



KnowledgeWeb O2I 2nd Workshop

Trento, 9-10 September 2004



# 2nd KW-O2I Meeting



Location: University of Trento

Local organizer: UniTn

Date: 9-10 September

Agenda: Provisional





# Trento O2I Agenda Structure



#### Thursday 9 September, 9:30 - 18:30





## O2I Tasks dependencies



| Task 4 | Promotion – Technology RoadMaps, Success stories, Technology show cases   |
|--------|---------------------------------------------------------------------------|
| Task 5 | Cross-Network cooperation – partners, joint education, program activities |
| Task 6 | Portal - Ontologies, first prototype, maintenance KW and SWSA             |





WP 1.1: Industrial application needs (Started, Led by France Telecom)

WP1.2: Evaluation for technology selection (Start in 6, Led by Vrije Univ Brussel)

WP1.3: Technology recommendations (Started, Led by Vrije Univ Brussel)

WP1.4: Promotion of ontology technologies (Start in 6,Led by Univ of Innsbruck)

WP 1.5: Cross-network cooperation (Started, Led Univ of Innsbruck)

WP 1.6: Semantic portal infrastructure