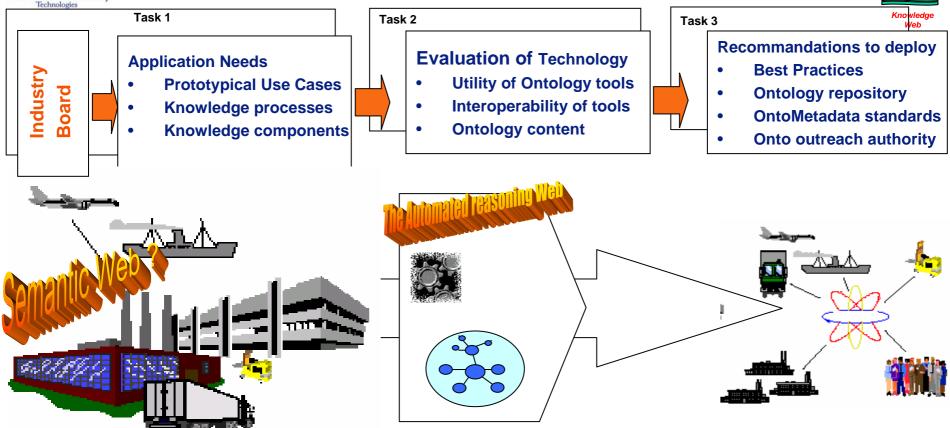

WP 1.1: Industrial application needs (Started, Led by France Telecom)

WP1.2: Evaluation for technology selection (Start in 6, Led by Vrije Univ Brussel)

WP1.3: Technology recommendations (Started, Led by Vrije Univ Brussel)

WP1.4: Promotion of ontology technologies (Start in 6,Led by Univ of Innsbruck)

WP 1.5: Cross-network cooperation (Started, Led Univ of Innsbruck)

WP 1.6: Semantic portal infrastructure (Started, Led by Univ Politécnica de Madrid)